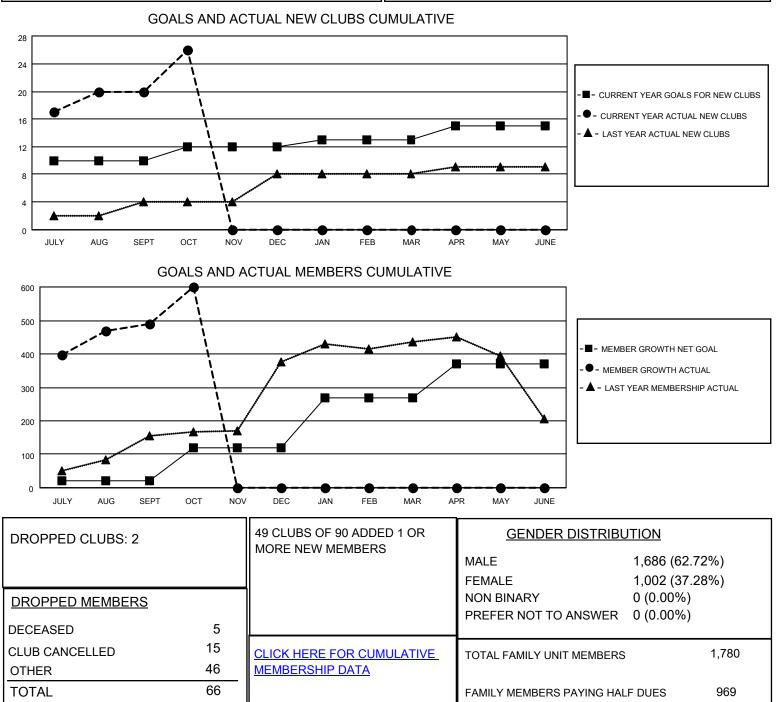

## LOCATION INDIA

District 320 B

Results as of: 10/31/2021

| Clubs                 |               |           |               | Members               |                           |                         |                                                    |
|-----------------------|---------------|-----------|---------------|-----------------------|---------------------------|-------------------------|----------------------------------------------------|
| RESULTS FOR 2021-2022 |               |           |               | RESULTS FOR 2021-2022 |                           |                         |                                                    |
| QUARTER               | NEW CLUB GOAL | NEW CLUBS | DROPPED CLUBS | QUARTER M             | IEMBER GROWTH NET<br>GOAL | MEMBER GROWTH<br>ACTUAL | DROPPED<br>MEMBERS ACTUAL<br>(including transfers) |
| JULY/AUG/SEPT         | 10            | 20        | 2             | JULY/AUG/SEPT         | т 20                      | 545                     | 43                                                 |
| OCT/NOV/DEC           | 2             | 6         | 0             | OCT/NOV/DEC           | 100                       | 134                     | 23                                                 |
| JAN/FEB/MAR           | 1             | 0         | 0             | JAN/FEB/MAR           | 150                       | 0                       | 0                                                  |
| APR/MAY/JUNE          | 2             | 0         | 0             | APR/MAY/JUNE          | 100                       | 0                       | 0                                                  |